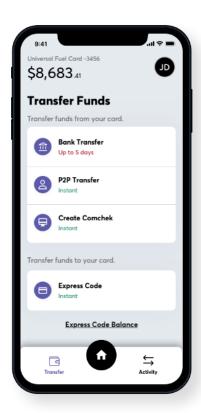

#### **CHECK YOUR BALANCE**

Select a card from the Home screen to check card balances.\* The balance will be displayed in the upper left corner of the screen.

To check your Express Code Balance, tap the "Transfer" button at the bottom of the screen and tap "Check Express Code Balance".

#### **CREATE A COMCHEK**

Tap the "Transfer" button at the bottom of the app. Here you can register a Comchek draft issued by the same company that issued your OnRoad card in an amount up to your available balance, less any applicable fees. You will need the draft number located at the top of the paper Comchek you are looking to register to complete the process. Simply tap the "Transfer" button at the bottom of the app, then follow the step-by-step instructions for the "Create Comchek" option.

#### TRANSFER FUNDS TO A PEER

Tap the "Transfer" button at the bottom of the app, then follow the step-by-step instructions for the "P2P Transfer" option to transfer funds to anyone registered to the DRIVEN FOR COMDATA app.