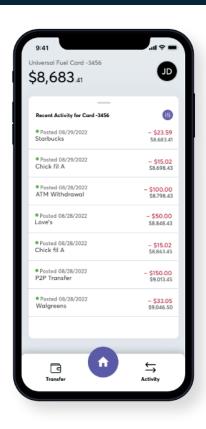

#### **RECENT ACTIVITY**

Select a card and click "Activity" to scroll through transactions on the selected card. Any received funds to your card will be shown here.