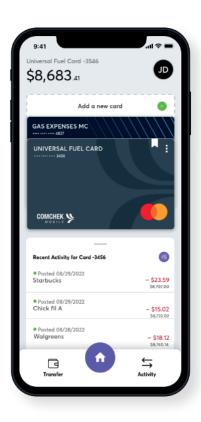

#### **VIEW ACCOUNT SETTINGS**

Tap the initials in the top right of the screen to access account settings. Here you have the ability to reset your password, update your email address, update bank account info, order an OnRoad card, and much more.

#### **VIEW CARD SETTINGS**

Select the card to see a menu pop up over the card. Use the menu to set a new PIN, change the card's nickname, set a card as a favorite card, or remove a card.

#### **CHECK YOUR BALANCE**

Select a card from the Home screen to check card balances.\* The balance will be displayed in the upper left corner of the screen.

To check your Express Code Balance, tap the "Transfer" button at the bottom of the screen and tap "Check Express Code Balance".