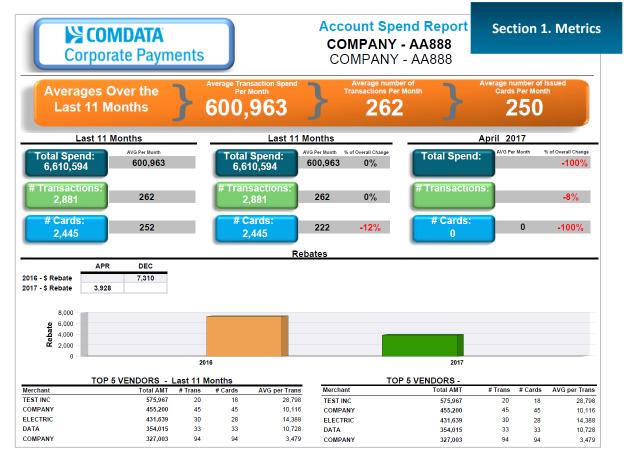

Access: ICD home page > Reporting > reportQ > Quick Reports > Administration > Corporate Payments Account Spend Report

**Description:** The Corporate Payments Account Spend Report provides a high-level overview of your program performance month-by-month. It comes only as a downloadable PDF only.

You can use the Corporate Payments Account Spend Report as a convenient monthly snapshot of your key program metrics. Each section provides a visual summary of your account-level activity for criteria such as:

- Month-to-month changes in program spend
- Transactions by spending levels
- Spending by vendor for prior and current months
- Spending by your overall top 100 vendors

The Corporate Payments Account Spend Report also shows rebates earned from your virtual payments program.

Due to the two-day window for reporting transactional data, you must pull this report on the third day of the month or later to receive full data for the previous month. This report contains the following sections: