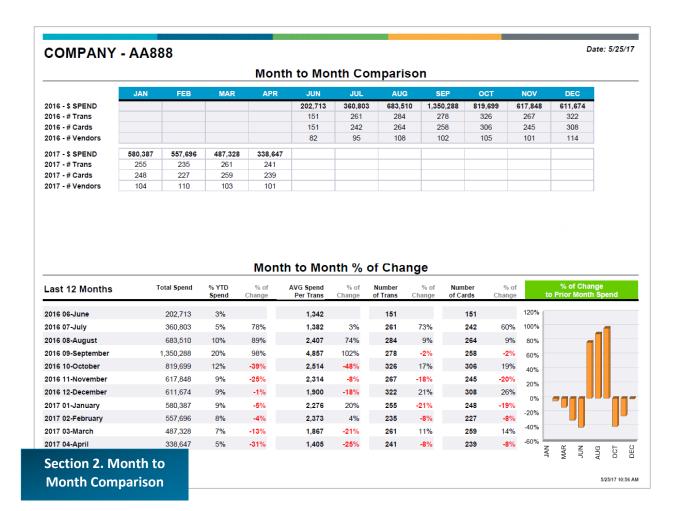

Due to the two-day window for reporting transactional data, you must pull this report on the third day of the month or later to receive full data for the previous month. This report contains the following sections: