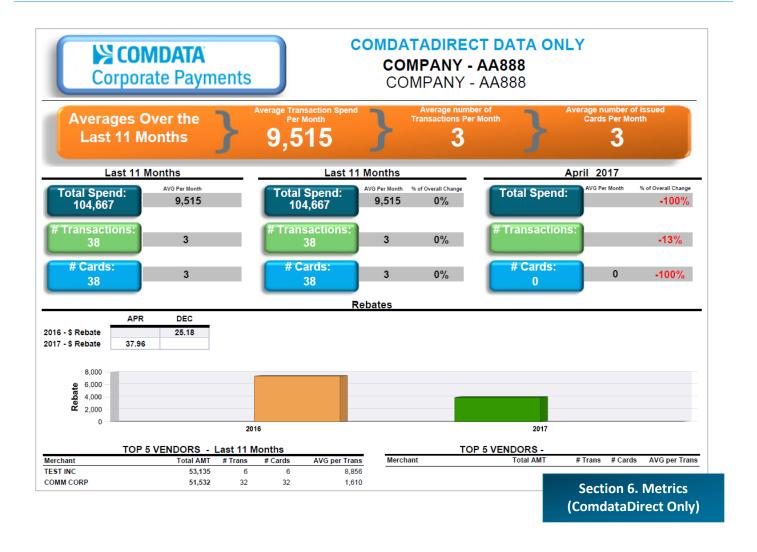

- Month-to-month changes in program spend
- Transactions by spending levels
- Spending by vendor for prior and current months
- Spending by your overall top 100 vendors

The Corporate Payments Account Spend Report also shows rebates earned from your virtual payments program.