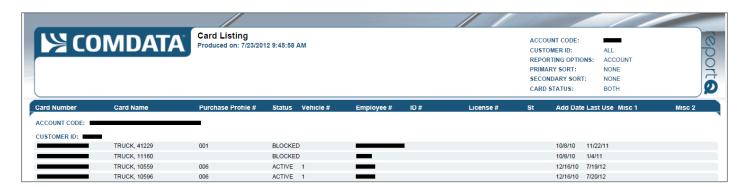

## **Card Listing Report**

Access: Reporting > reportQ > Quick Reports > Administration > Card Listing Report

**Description:** View current record information for all cards associated with your account, including name On card/vehicle/employee ID number, spending profile and description, and last activity date. This report includes assigned and unassigned cards (cards without a last name).

## Fields include:

| Card Number | Card Name | Purchase Profile # | Status         | Add/Blocked Date Time        | Vehicle # |
|-------------|-----------|--------------------|----------------|------------------------------|-----------|
| Employee #  | ID#       | Email Address      | Fuel Indicator | Express Cash Available (Y/N) | License # |
| State       | Add Date  | Last Use           | Misc 1         | Misc 2                       |           |